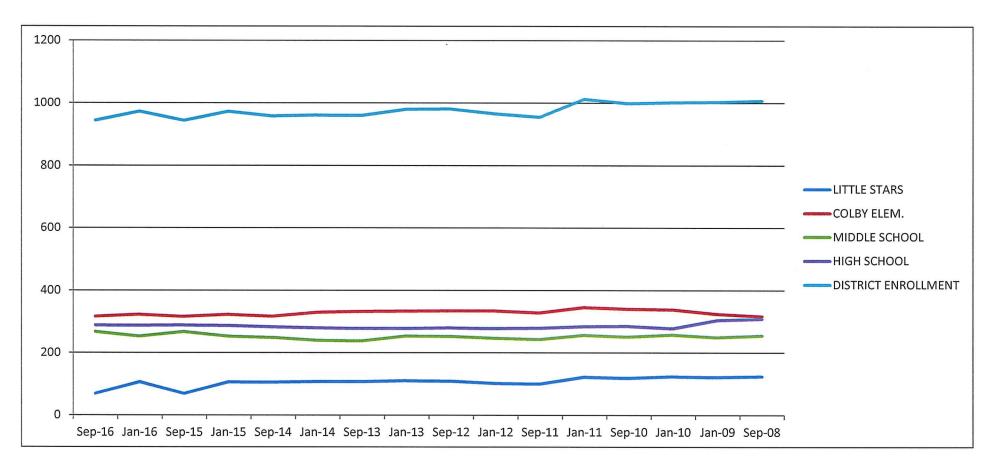

# COLBY SCHOOL DISTRICT PUPIL COUNT HISTORY

|                     | Sep-16 | Jan-16 | Sep-15 | Jan-15 | Sep-14 | Jan-14 | Sep-13 | Jan-13 | Sep-12 | Jan-12 | Sep-11 | Jan-11 | Sep-10 | Jan-10 |
|---------------------|--------|--------|--------|--------|--------|--------|--------|--------|--------|--------|--------|--------|--------|--------|
| LITTLE STARS        | 69     | 107    | 69     | 107    | 106    | 108    | 108    | 111    | 110    | 103    | 101    | 123    | 119    | 124    |
| COLBY ELEM.         | 317    | 324    | 317    | 324    | 318    | 331    | 334    | 335    | 336    | 336    | 330    | 347    | 342    | 340    |
| MIDDLE SCHOOL       | 269    | 254    | 269    | 254    | 250    | 241    | 239    | 255    | 254    | 248    | 244    | 258    | 252    | 259    |
| HIGH SCHOOL         | 289    | 288    | 289    | 288    | 284    | 281    | 279    | 279    | 281    | 279    | 280    | 285    | 286    | 279    |
| DISTRICT ENROLLMENT | 944    | 973    | 944    | 973    | 958    | 961    | 960    | 980    | 981    | 966    | 955    | 1013   | 999    | 1002   |